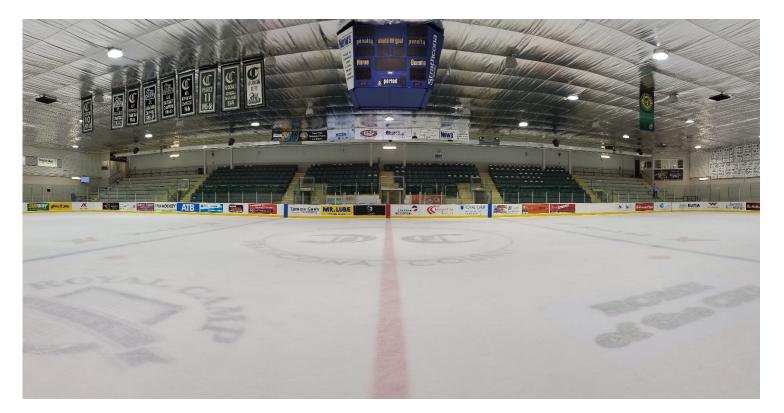

#### **ARENA BANNERS**

These 8ft x 4ft overhead banners are a terrific way to get out in front of the crowd. Banners hang from the ceiling and over the ice surfaces of Sherwood Park and the County of Strathcona arenas. Capture an audience which includes players, parents, friends and family totaling thousands of up close and personal viewings. By sponsoring with SPMHA, it's easy to boost recognition and reinforce your support of minor hockey within your community. Arenas located in this program include Sherwood Park Sports Centre (Shell), Glen Alan Recreation Complex, Strathcona Olympiette Centre, Ardrossan Recreation Complex – West, and Moyer Recreation Centre.

(see rate card for information)